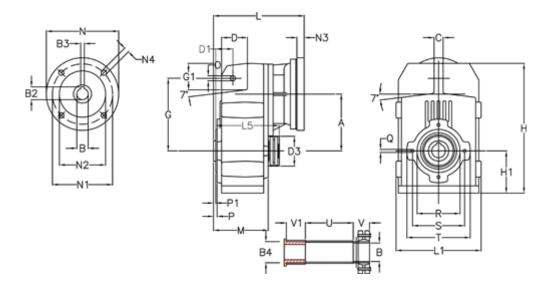

## **Data Sheet**

Article number: 29560203008330

Description: Shaft mounted gear A252QF32-30-P80B5

## **Measures**

| A = 128.75 | D1 = 43.5 | l5 = 197.5  | P1                                  | = 3.5    | V    |
|------------|-----------|-------------|-------------------------------------|----------|------|
| B = 32     | d3 = 83   | M = 135.5   | Q                                   | = M10x14 | V1 : |
| B1 = 19    | G = 162   | N = 200     | R                                   | = 110    |      |
| B2 = 21.8  | G1 = 58.0 | N1 = 165    | S                                   | = 130    |      |
| B3 = 6     | H = 290.5 | N2 = 130    | Т                                   | = 150    |      |
| B4 = 32    | H1 = 93.5 | N4 = M10x20 | Tightening torque Nm adapter bushin | g = 6.0  |      |
| C = 20     | L = 232.5 | O = 13      | Tightening torque Nm shrink disc    | = 7.0    |      |
| D = 57.0   | L1 = 188  | P = 6.0     | U                                   | = 120.5  |      |